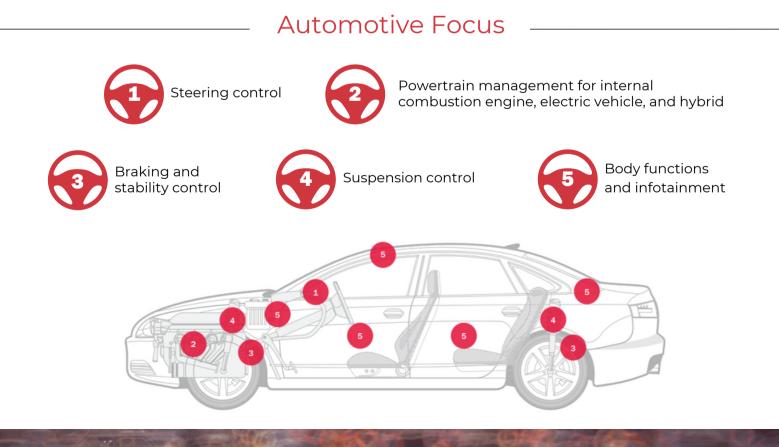

## **Kimball** Electronics

## Automotive Manufacturing at Kimball Electronics A Story of a Lasting Relationships and Global Success

Steering and braking are the two most safety critical functions on a vehicle. Both manual drivers and autonomous control systems expect the direction control and deceleration response to be predictable and reliable at all times. The need for fully functional steering control during any event is a prerequisite for ADAS and autonomous vehicles. Kimball Electronics has extensive experience and expertise in producing electronics for automotive steering and braking systems. Steering and braking product assemblies account for a significant percentage of Kimball Electronics' current Automotive business.